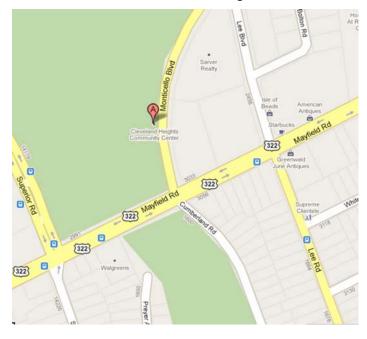

# Tri-State Memorial Free Skating Championships

Hosted by the Pavilion Skating Club Cleveland Heights, Ohio Sanctioned by US Figure Skating

Dates: Friday, April 23 – Sunday, April 25, 2010

Location: Cleveland Heights Community Center, 1 Monticello Blvd, Cleveland Heights, OH 44118