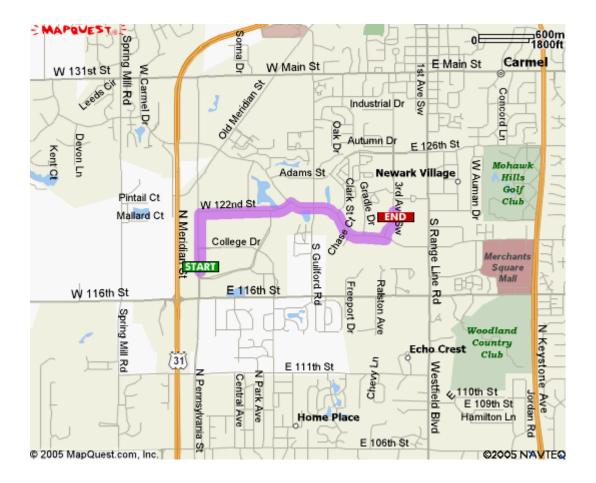

The hotel is approximately 5 minutes from the Carmel Ice Skadium. The entrance to the hotel is on Pennsylvania Street, just north of 116<sup>th</sup> Street.

The following map shows the location and directions from the official hotel to the Carmel Ice Skadium.

# **MAP and DIRECTIONS**

- Springhill Suites shown as START point below. Exit hotel turning left onto Pennsylvania St heading north... go 0.2 miles.
- Turn right at W. 122<sup>nd</sup> Street.... go 0.6 miles Turn right at W. Carmel Drive... go 0.7 miles to the second traffic light.
- Turn left at 3<sup>rd</sup> Avenue SW... go 0.2 miles. Carmel Ice Skadium is on your left, shown as END on map.