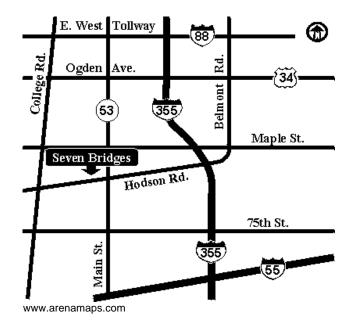

#### **Driving Instructions:**

From I-294: I-294 to I-88 West. West on I-88 to I-355 South. South on I-355 to Hobson Rd. exit. West on Hobson to Double Eagle Dr. North (right) on Double Eagle Dr. to Seven Bridges parking lot.

<u>From I-355</u>: I-355 to Hobson Rd. exit. West on Hobson Rd. to Double Eagle Dr. North (right) on Double Eagle Dr. to Seven Bridges parking lot.

From I-290: I-290 to I-88 West. West on I-88 to I-355 South. South on I-355 to Hobson Rd. exit West on Hobson Rd. to Double Eagle Dr. North (right) on Double Eagle Dr. to Seven Bridges parking lot.

From I-88: I-88 to I-355 South. South on I-355 to Hobson Rd. exit West on Hobson Rd. to Double Eagle Dr. North (right) on Double Eagle Dr. to Seven Bridges parking lot.