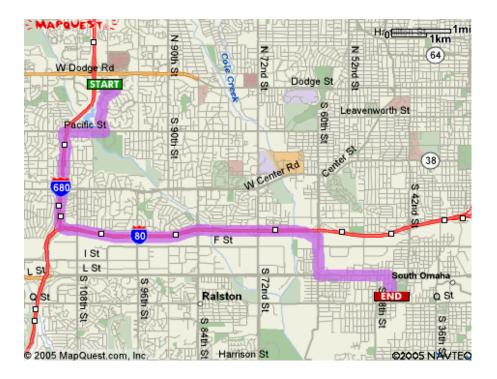

Distance to rink: 10 miles, 17 minutes

You must mention "Omaha Winter Festival Figure Skating Competition" when making your reservation. A block of rooms will be held until December 31, 2005. After that date, the special room rate cannot be guaranteed.

#### Map from Hotel to Ice Arena