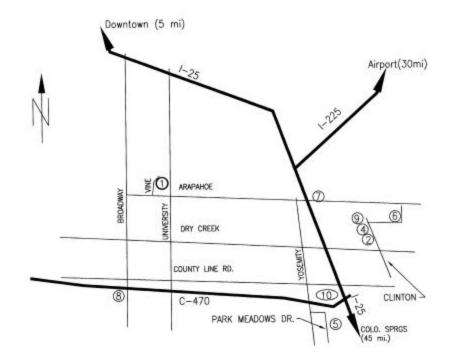

### **Event, Hotel and Transportation Information**

(SEE MAP FOR NUMERICAL LOCATION)

**1.South Suburban Ice Arena** 6580 S. Vine St. Littleton, CO 80121 303-798-7881 Friday Night Party **2.Trail Dust Steak House** 7101 South Clinton St. Greenwood Village, CO 80112 303-790-2420 Saturday Dinner Dance 5.Marriot Denver South Denver Tech Center 10345 Park Meadows Littleton, CO 80124